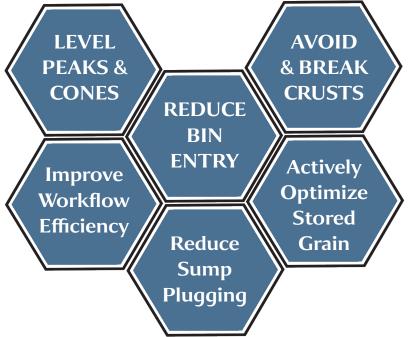

# Order Your Robot Today | \$15,500



### Package Includes:

- Grain Weevil Robot
- Ruggedized Controller
- Bin Camera System
- Standard Charger
- Ix Permanet Bin Crane

## WHY USE A GRAIN WEEVIL?



#### Peace of Mind? GW Protects People & Profits

#### **ORDER NOW:**

Contact Your Local BinAssist Partner

## **TECHNICAL DETAILS**

- Weight: 50 lbs
- Dimensions (LxWxH): 26" x 24" x 12"
- Standard Run Time: I hr
- Charging Time: 30 mins 15 mins w/supercharger

One Robot Manages Up to 500,00 Bushels (+/- Depending on usage)

#### **Initial Release Territory**



Sales Flow Through Your Local BinAssist Partner Contact information available at www.grainweevil.com