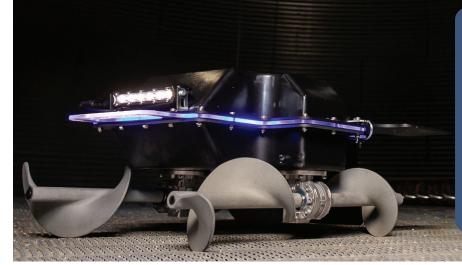

## **TECHNICAL DETAILS**

- Weight: 50 lbs
- Dimensions (LxWxH): 26" x 24" x 12"
- Standard Run Time: I hr
- Charging Time: 30 mins 15 mins w/supercharger

One Robot Manages Up to 500,00 Bushels (+/- Depending on usage)