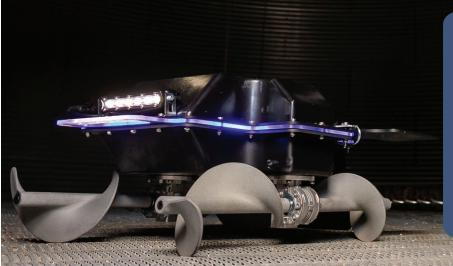

## **Package Includes:**

- Grain Weevil Robot
- Ruggedized Controller
- Bin Camera System
- Standard Charger
- Ix Permanet Bin Crane

#### **TECHNICAL DETAILS**

- Weight: 50 lbs
- Dimensions (LxWxH): 26" x 24" x 12"
- Standard Run Time: I hr
- Charging Time: 30 minsI5 mins w/supercharger

One Robot Manages
Up to 500,00 Bushels
(+/- Depending on usage)